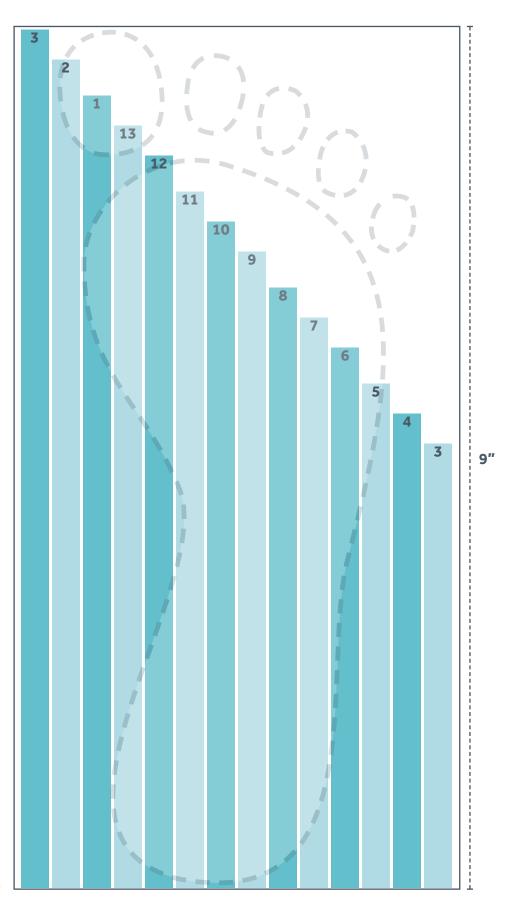

### accuracy check

Before using this sizing chart, be sure it has printed to scale by measuring the box with a ruler. The height of the box should be 9". If the measurement is not correct, please check your print settings and make sure the page scaling option is set to 'none'. If problems persist, please feel free to give our customer service representatives a call for assistance.

## instructions

For an accurate fit, please follow these guidelines carefully:

- Measure your child's feet with their socks on.
- Place this sizing chart on a hard flooring surface, and have you child place their heel at the bottom of the chart, where indicated.
- Remember to always measure both feet and order the shoe that fits the larger of the two.

place heel here

### **Sizing Chart**

To ensure an accurate fit, please reference this sizing chart and the measuring guide before ordering your pair of Surestep shoes.

| SIZE | FOOT LENGTH                 |             | #6 MEASUREMENT                                        |             |
|------|-----------------------------|-------------|-------------------------------------------------------|-------------|
|      | Inches                      | Centimeters | Inches                                                | Centimeters |
| 3    | <b>4</b> <sup>5/8</sup> "   | 11          | <b>2</b> <sup>3/4</sup> " - <b>3</b> "                | 7-8         |
| 4    | <b>4</b> <sup>7/8″</sup>    | 12          | 2 <sup>7/8"</sup> - 3 <sup>1/4"</sup>                 | 7.5-8.5     |
| 5    | <b>5</b> <sup>1/4</sup> "   | 13          | <b>3</b> <sup>1/8</sup> " <b>- 3</b> <sup>1/2</sup> " | 8-9         |
| 6    | <b>5</b> <sup>5/8</sup> "   | 14          | <b>3</b> <sup>3/8</sup> " <b>- 3</b> <sup>3/4</sup> " | 8.5-9.5     |
| 7    | <b>5</b> <sup>15/16</sup> " | 15          | <b>3</b> <sup>5/8</sup> " - 4"                        | 9.5-10.5    |
| 8    | <b>6</b> <sup>1/4</sup> "   | 16          | <b>3</b> <sup>7/8</sup> " <b>- 4</b> <sup>1/4</sup> " | 10-11       |
| 9    | <b>6</b> <sup>5/8</sup> "   | 17          | <b>4</b> <sup>1/8</sup> " <b>- 4</b> <sup>1/2</sup> " | 10.5-11.5   |
| 10   | <b>6</b> <sup>15/16</sup> " | 17.5        | <b>4</b> <sup>3/8"</sup> <b>- 4</b> <sup>3/4"</sup>   | 11.5-12.5   |
| 11   | <b>7</b> <sup>1/4</sup> "   | 18          | <b>4</b> <sup>5/8</sup> " <b>- 5</b> "                | 12-13       |
| 12   | <b>7</b> <sup>5/8</sup> "   | 19          | <b>4</b> <sup>7/8"</sup> <b>- 5</b> <sup>1/4"</sup>   | 12.5-13.5   |
| 13   | <b>7</b> <sup>15/16</sup> " | 20          | 5 <sup>1/8"</sup> - 5 <sup>1/2"</sup>                 | 13-14       |
| 1    | <b>8</b> <sup>1/4"</sup>    | 21          | 5 <sup>3/8"</sup> - 5 <sup>3/4"</sup>                 | 13.5-14.5   |
| 2    | <b>8</b> <sup>5/8</sup> "   | 22          | <b>5</b> <sup>5/8</sup> " <b>- 6</b> "                | 14.5-15.5   |
| 3    | <b>8</b> <sup>15/16</sup> " | 23          | 5 <sup>7/8"</sup> - 6 <sup>1/4"</sup>                 | 15-16       |