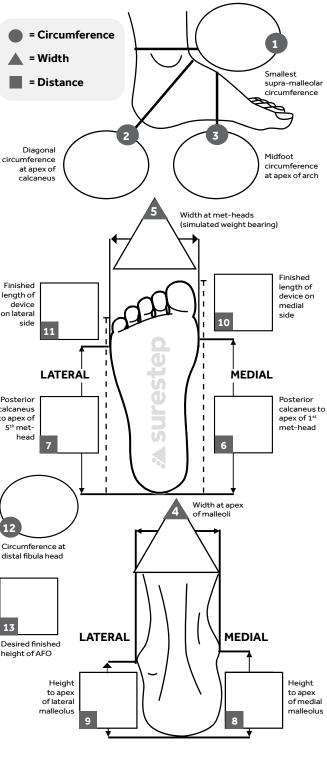

| Fabrication Time: 5 days                                                                                                                                                                       |                              |        |                   |
|------------------------------------------------------------------------------------------------------------------------------------------------------------------------------------------------|------------------------------|--------|-------------------|
| STIRRUP AFO                                                                                                                                                                                    |                              |        |                   |
| Custom from measurements