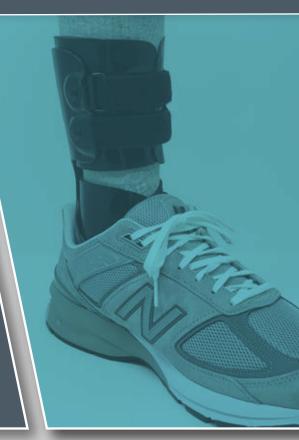

# STABILIZER

The Stabilizer is more than a preventative option for adults experiencing stability and balance issues. It is a solution that restores confidence, proprioception, and function. With the risk of falling greatly reduced, you're free to re-engage with day-to-day activities.

It features a low profile cuff as well as a molded inner boot. This prevents skin breakdown and keeps the heel back. And unlike other options, the Stabilizer allows greater sensory feedback by restricting the heel.

### **PRODUCT FEATURES**

Low profile cuff

Reinforcement for increased energy return

Molded Inner Boot provides consistent proprioceptive input through distribution of forces and circumferential compression