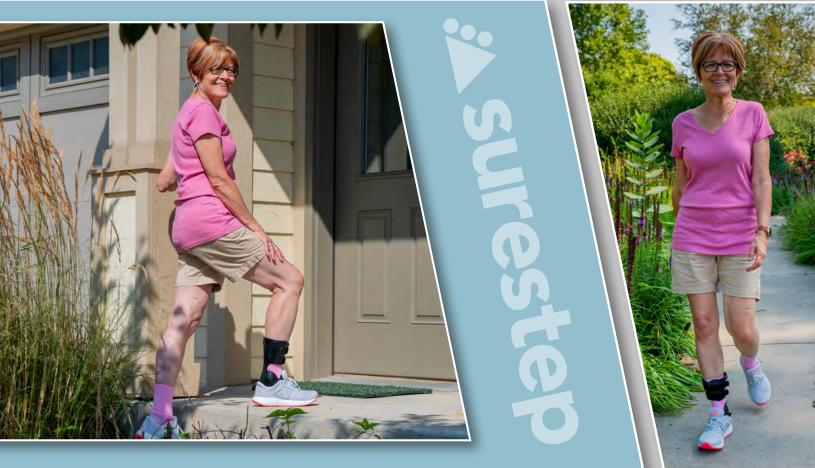

# STABILIZER

The Stabilizer is more than a preventative option for adults experiencing stability and balance issues. It is a solution that restores confidence, proprioception, and function. With the risk of falling greatly reduced, you're free to re-engage with day-to-day activities.