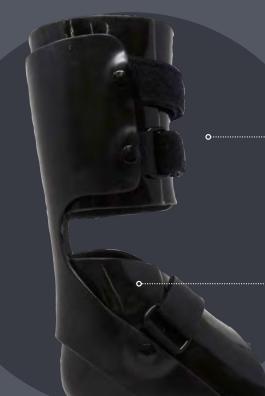

It features a low profile cuff as well as a molded inner boot. This prevents skin breakdown and keeps the heel seated. And unlike other options, the Stabilizer allows greater sensory feedback through an open heel design.

### **PRODUCT FEATURES**

Low profile cuff

Molded Inner Boot provides consistent proprioceptive input through distribution of forces and circumferential compression

Shortened footplate for ease of donning in most any shoe