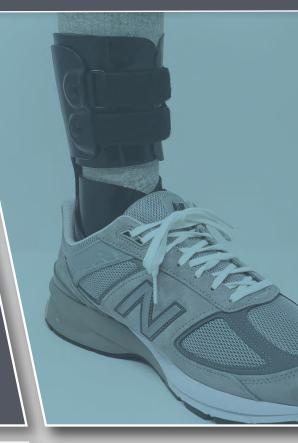

It features a low profile cuff as well as a molded inner boot. This prevents skin breakdown and keeps the heel seated. And unlike other options, the Stabilizer allows greater sensory feedback through an open heel design.

### **PRODUCT FEATURES**

Low profile cuff

Molded Inner Boot provides consistent proprioceptive input through distribution of forces and circumferential compression

Shortened footplate for ease of donning in most any shoe