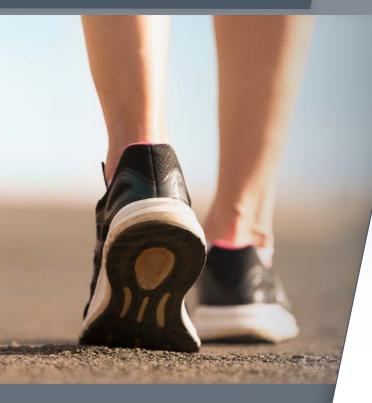

**Low Profile Design** 

Fits in all styles of footwear

Surestep's 3D printed, functional foot orthoses are used to reduce abnormal motion and improve positioning for adult patients. With better foot and ankle alignment, patients will experience reduced pain, tenderness, and fatigue throughout the day. Furthermore, the sulcus length top cover provides extra comfort and shock absorption.