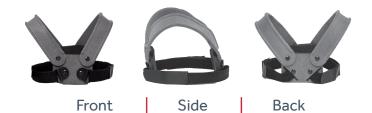

# **Pectus Brace**

Utilizing industry-leading technology, our pectus carinatum bracing system is 3D printed from scans offering a comfortable, custom fit to patients. The sleek, low-profile design fits unnoticeable under clothing allowing for treatment to be administered discreetly with minimal disruption to a patient's day to day activities. The over the shoulder design is easy to don and helps to maintain proper position of the brace resulting in successful patient outcomes.

### » 3D-printed

» Custom fabricated via scan» Low profile, less restrictive