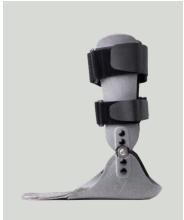

# Stirrup AFO

Utilizing industry-leading technology, the Surestep Stirrup AFO can be fabricated in 5 business days via cast or scan. The sleek, low-profile footplate and uprights are contoured to the patient's foot and ankle; helping to stabilize rotational forces at the midtarsal, subtalar, and talocrural joints.

The Stirrup AFO can be fabricated with either a solid or articulated ankle.