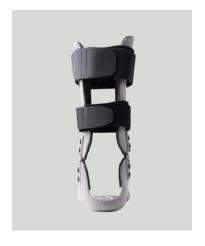

# Stirrup AFO

Utilizing industry-leading technology, the Surestep Stirrup AFO can be fabricated in 5 business days via cast or scan. The sleek, low-profile footplate and uprights are contoured to the patient's foot and ankle; helping to stabilize rotational forces at the midtarsal, subtalar, and talocrural joints.

The Stirrup AFO can be fabricated with either a solid or articulated ankle.