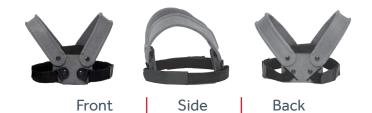

# **Pectus Brace**

Utilizing industry-leading technology, our pectus carinatum bracing system is 3D printed from scans offering a comfortable, custom fit to patients. The sleek, low-profile design fits unnoticeable under clothing allowing for treatment to be administered discreetly with minimal disruption to a patient's day to day activities. The over the shoulder design is easy to don and helps to maintain proper position of the brace resulting in successful patient outcomes.

### » 3D-printed

» Custom fabricated via scan» Low profile, less restrictive