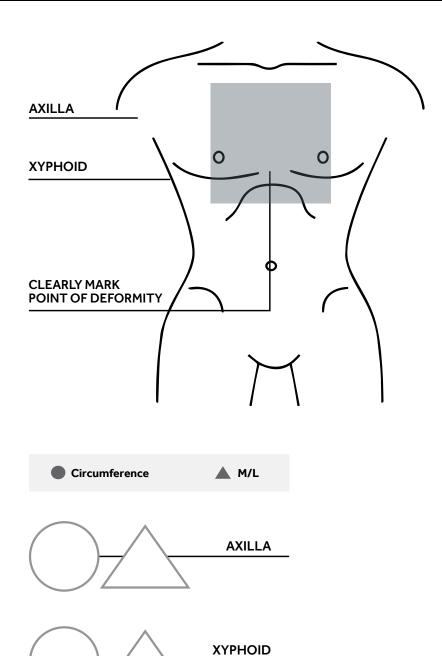

## **PECTUS BRACE FORM**

Date

**MEASUREMENTS** 

Scan files must be submitted with a completed orthometry form (o-form) and measurements. The scan file must match the PO number provided on the measurement form.